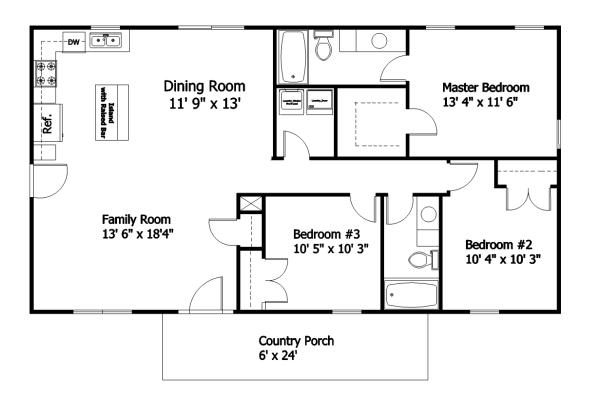

## 1248 SF

3 Bedroom 2 Bath

**Optional Stone Front** 

Optional Brick Front

## **ThConway 1248 SF**

www.bethelbuilders-va.com 540-748-8810 info@bethelbuilders-va.com

These floor plans and renderings are for illustrative purposes only and may vary from acutal plans. Room sizes and square footages are approximate. This information is deemed reliable but is not guaranteed and is subject to change without notice. Model Homes and renderings may contain optional features for exhibition purposes only and are not containted in the purchase price unless otherwise epxressly provided for. Minor floor plan changes and dimension change per local code. Plans Copyrighted 2012 by Bethel Builders, LLC