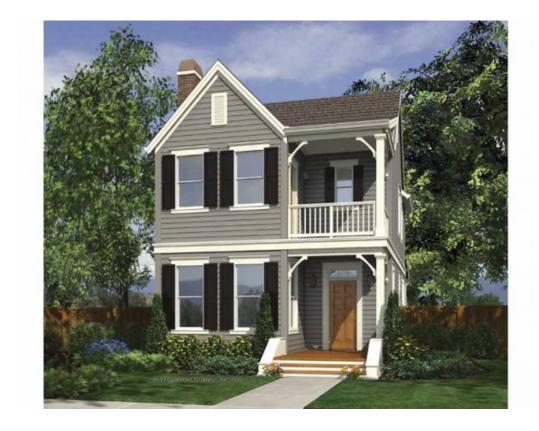

## The Somerton 1689 SF

2 Story 3 Bedroom 2 <sup>1</sup>⁄<sub>2</sub> Bath Standard Front Porch

Optional Brick or Stone Front/Foundation Available Optional 1 or 2 Car Garage Available