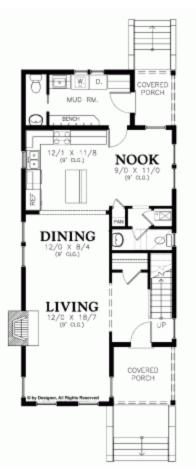

## The Somerton 1689 SF

2 Story 3 Bedroom 2 <sup>1</sup>⁄<sub>2</sub> Bath Standard Front Porch

Optional Brick or Stone Front/Foundation Available Optional 1 or 2 Car Garage Available

## The Somerton 1689 SF

www.bethelbuilders-va.com 540-748-8810 info@bethelbuilders-va.com

These floor plans and renderings are for illustrative purposes only and may vary from acutal plans. Room sizes and square footages are approximate. This information is deemed reliable but is not guaranteed and is subject to change without notice. Web site, renderings and photos may contain optional features for exhibition purposes only and are not containted in the purchase price unless otherwise epxressly provided for. Minor floor plan changes and dimension change per local code. Plans Copyrighted 2012 by Bethel Builders, LLC