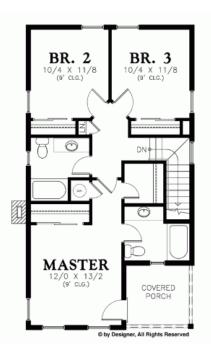

689 SF

2 Story 3 Bedroom 2 <sup>1</sup>⁄<sub>2</sub> Bath Standard Front Porch



Optional Brick or Stone Front/Foundation Available Optional 1 or 2 Car Garage Available

## The Somerton 1689 SF



www.bethelbuilders-va.com 540-748-8810 info@bethelbuilders-va.com

These floor plans and renderings are for illustrative purposes only and may vary from acutal plans. Room sizes and square footages are approximate. This information is deemed reliable but is not guaranteed and is subject to change without notice. Web site, renderings and photos may contain optional features for exhibition purposes only and are not containted in the purchase price unless otherwise epxressly provided for. Minor floor plan changes and dimension change per local code. Plans Copyrighted 2012 by Bethel Builders, LLC



Second Floor Plan



BUILT ROCK SOLID BUILT FOR LIFE