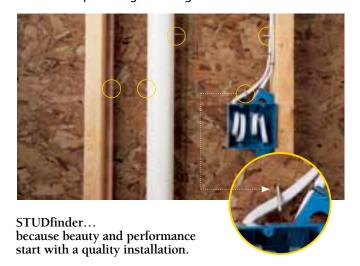

## The STUDfinder™ Installation System

STUDfinder combines precisely spaced nail slots with indicator letters, designed for accurate and secure installation.

### **STUDfinder for Accuracy**

- Nail slots align with 16" on-center standards for stud spacing.
- Indicator letters help:
  - Determine location of studs
  - Ensure nails are positioned correctly
  - Ensure correct number of nails are used

# **STUDfinder for Security and Performance**

- Nailing to studs provides a strong and secure connection.
- Protects against blow offs from under nailing.
- Protects against buckling from over nailing.
- Helps avoid nailing into hazardous items between studs like plumbing or wiring.