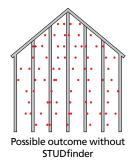

# **STUDfinder for Security and Performance**

- Nailing to studs provides a strong and secure connection.
- Protects against blow offs from under nailing.
- Protects against buckling from over nailing.
- Helps avoid nailing into hazardous items between studs like plumbing or wiring.