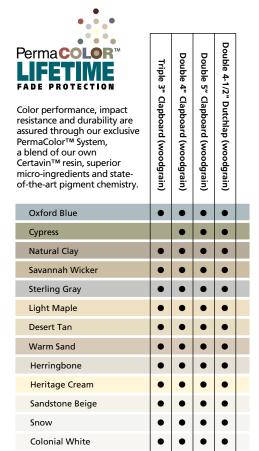

#### FAST FACTS

**LOW GLOSS COLORS** 

13 Low-Gloss Colors with Coordinating Trim Colors Color-Clear-Through Construction

STYLES AND FINISHES

Triple 3" Woodgrain Clapboard Double 4" Woodgrain Clapboard Double 5" Woodgrain Clapboard Double 4-1/2" Woodgrain Dutchlap

WARRANTY

Lifetime Limited with PermaColor™ Lifetime Fade Protection

**◀** Front Cover

Siding: Encore Double 4" Dutchlap in cypress.

Trim: Vinyl Carpentry® & Restoration Millwork®.

Siding: Encore Double 4" in sandstone beige.