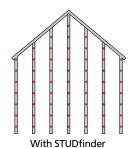

## The STUDfinder™ Installation System

STUDfinder combines precisely spaced nail slots with indicator letters, designed for accurate and secure installation.

### **STUDfinder for Accuracy**

- Nail slots align with 16" on-center standards for stud spacing.
- Indicator letters help:
  - Determine location of studs
  - Ensure nails are positioned correctly
  - Ensure correct number of nails are used