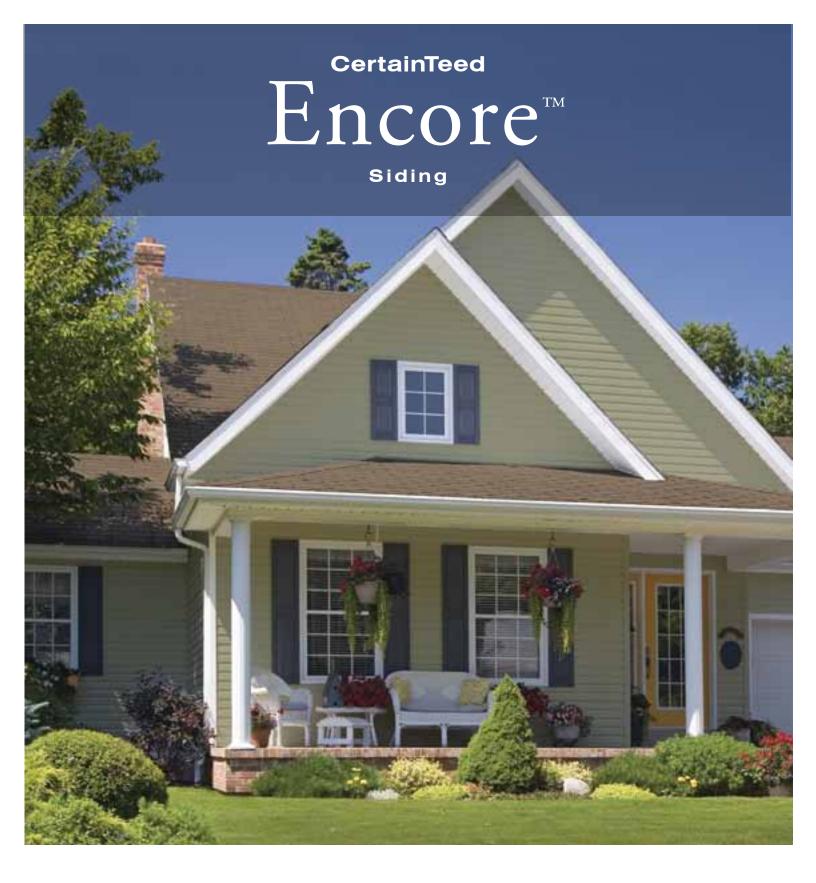

WARRANTY

Lifetime Limited with PermaColor™ Lifetime Fade Protection

**◀** Front Cover

Siding: Encore Double 4" Dutchlap in cypress.

Trim: Vinyl Carpentry® & Restoration Millwork®.

Siding: Encore Double 4" in sandstone beige.