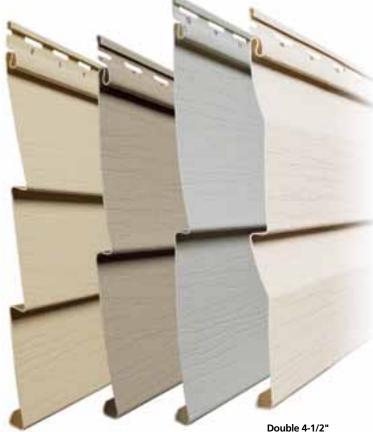

# GREAT LOOKS AND AFFORDABILITY

Triple 3" Woodgrain Clapboard in savannah wicker Double 4" Woodgrain Clapboard in natural clay

Double 5" Woodgrain Clapboard in sterling gray Double 4-1/2" Woodgrain Dutchlap in herringbone

#### FAST FACTS

**LOW GLOSS COLORS** 

13 Low-Gloss Colors with Coordinating Trim Colors Color-Clear-Through Construction

STYLES AND FINISHES

Triple 3" Woodgrain Clapboard Double 4" Woodgrain Clapboard Double 5" Woodgrain Clapboard Double 4-1/2" Woodgrain Dutchlap