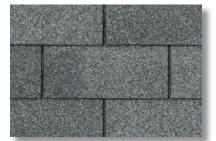

See actual warranty for specific details and limitations

STAR WHITE

SLATE BLEND

SEA GREEN

GRAY FROST

NANTUCKET GRAY

BLACK PEPPER

BLACK PE

NICKEL GRAY

WEATHERED WOOD

BRICK RED

CHESTNUT BROWN

TIMBER BLEND

MOIRE BLACK BLACK WEATHERED WOOD TIMBER BLEND

STAR WHITE SEA GREEN GRAY FROST NANTUCKET GRAY BLACK PEPPER SLATE GRAY MOIRE BLACK

BLACK WEATHERED WOOD OAKWOOD BRICK RED CHESTNUT BROWN TIMBER BLEND

Because of their size, the swatches on this sample cannot accurately depict the color, clarity and variation of our actual blends. Before you buy, ask to see a full shingle. All colors may not be available. Consult your CertainTeed dealer for color availability. NOTE: REPRODUCTION OF COLORS throughout this publication is as accurate as modern printing will permit. Colors are subject to changes by granule manufacturers.