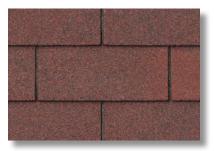

## CertainTeed EXTRA TOUGH 30

- 215 lb. per square
- 30-year limited transferable warranty against manufacturing defects
- 10-year StreakFighter™ warranty
- 5-year SureStart™ protection
- 5-year warranty against winds up to 70 mph

See actual warranty for specific details and limitations.