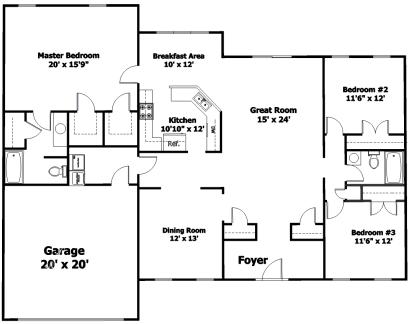

## The Lynnhaven 1956 SF

Ranch
3 Bedroom
2 Bath
2 Car Garage

**Country Porch** 

**Brick Front** 

The Lynnhaven 1956 SF

Floor Plan

www.bethelbuilders-va.com 540-748-8810 info@bethelbuilders-va.com

These floor plans and renderings are for illustrative purposes only and may vary from acutal plans. Room sizes and square footages are approximate. This information is deemed reliable but is not guaranteed and is subject to change without notice. Web site, renderings and photos may contain optional features for exhibition purposes only and are not containted in the purchase price unless otherwise epxressly provided for. Minor floor plan changes and dimension change per local code. Plans Copyrighted 2012 by Bethel Builders, LLC