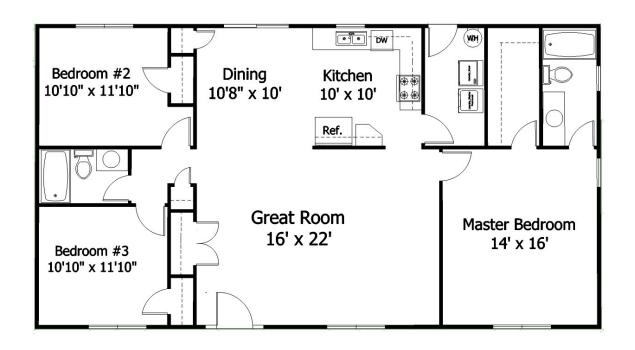

## 1456 SF

3 Bedroom 2 Bath

Optional Stone Front

Optional Brick Front

## The Maury 1456 SF

www.bethelbuilders-va.com 540-748-8810 info@bethelbuilders-va.com

These floor plans and renderings are for illustrative purposes only and may vary from acutal plans. Room sizes and square footages are approximate. This information is deemed reliable but is not guaranteed and is subject to change without notice. Model Homes and renderings may contain optional features for exhibition purposes only and are not containted in the purchase price unless otherwise epxressly provided for. Minor floor plan changes and dimension change per local code. Plans Copyrighted 2012 by Bethel Builders, LLC