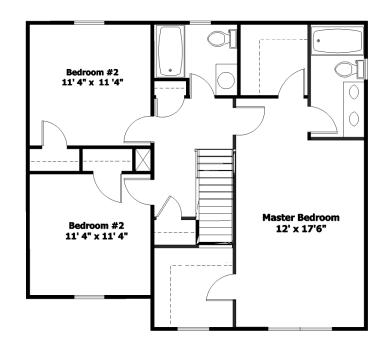

## The Anna 1745 sf

Colonial 2 Bedroom 2 ½ Bath 2 Car Garage









**Partial Stone Front** 

Elevation 1A

**Brick Front** 

## The Anna 1745 SF





First Floor Plan

www.bethelbuilders-va.com 540-748-8810 info@bethelbuilders-va.com

These floor plans and renderings are for illustrative purposes only and may vary from acutal plans. Room sizes and square footages are approximate. This information is deemed reliable but is not guaranteed and is subject to change without notice. Web site, renderings and photos may contain optional features for exhibition purposes only and are not containted in the purchase price unless otherwise epxressly provided for. Minor floor plan changes and dimension change per local code. Plans Copyrighted 2012 by Bethel Builders, LLC

Second Floor Plan