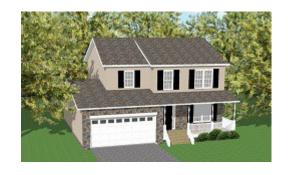

## The Anna 1745 sf

Colonial 2 Bedroom 2 ½ Bath 2 Car Garage

**Partial Stone Front** 

Elevation 1A

**Brick Front** 