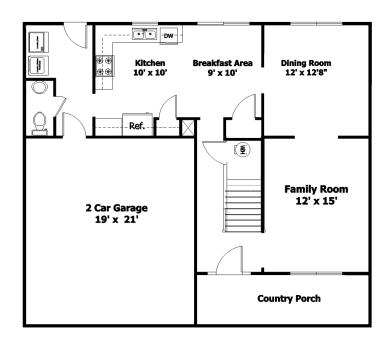

## The Anna 1745 SF

First Floor Plan

www.bethelbuilders-va.com 540-748-8810 info@bethelbuilders-va.com

These floor plans and renderings are for illustrative purposes only and may vary from acutal plans. Room sizes and square footages are approximate. This information is deemed reliable but is not guaranteed and is subject to change without notice. Web site, renderings and photos may contain optional features for exhibition purposes only and are not containted in the purchase price unless otherwise epxressly provided for. Minor floor plan changes and dimension change per local code. Plans Copyrighted 2012 by Bethel Builders, LLC