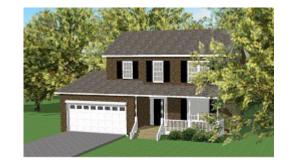

## The Anna 1745 sf

Colonial 2 Bedroom 2 ½ Bath 2 Car Garage

**Partial Stone Front** 

Elevation 1A

**Brick Front** 