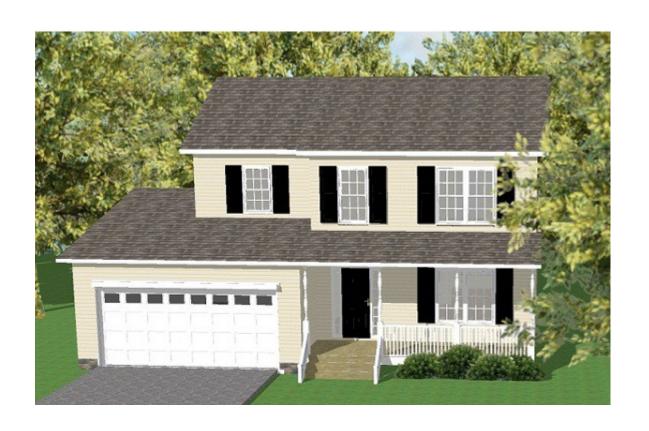

## The Anna 1745 sf

Colonial 2 Bedroom 2 ½ Bath 2 Car Garage

**Partial Stone Front** 

Elevation 1A

**Brick Front** 