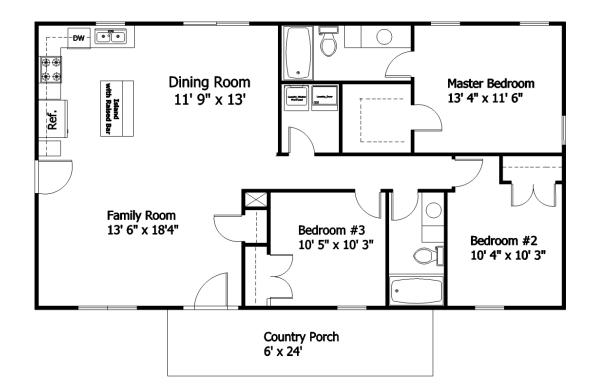

## The Conway

**3 Bedroom** 2 Bath

**Optional Stone Front** 

**Optional Brick Front** 

## ThConway 1248 SF