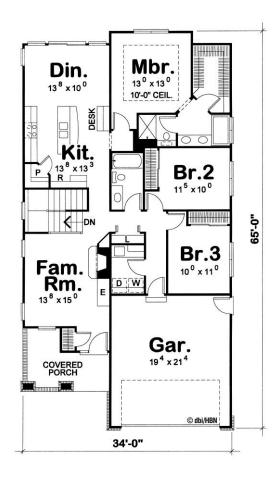

#### 1542 SF

#### First Floor Plan

Standard Front Porch & Garage

(Rear Porch and Elevated Ceilings are optional)

www.bethelbuilders-va.com

540-748-8810

info@bethelbuilders-va.com

These floor plans and renderings are for illustrative purposes only and may vary from actual plans. Room sizes and square footages are approximate. This information is deemed reliable, but is not guaranteed and is subject to change without notice. Web site, renderings and photos may contain optional features for exhibition purposes only and not included in the purchase price unless otherwise expressly provided for. Minor floor plan changes and dimension changes per local code. Plans Copyrighted 2015 by Bethel Builders, LLC