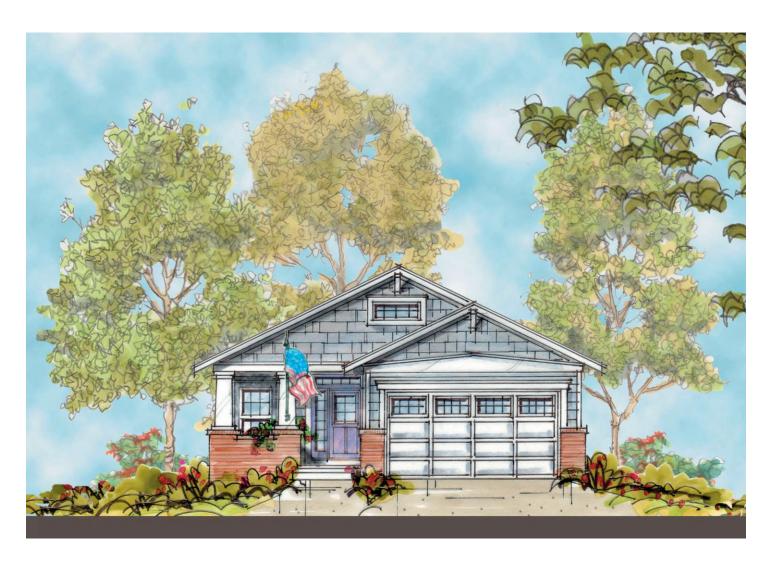

## The Harris 1542

# 3 Bedrooms - 2 Baths Standard Front Porch & Garage

Optional Brick or Stone Front/Foundation

### The Harris