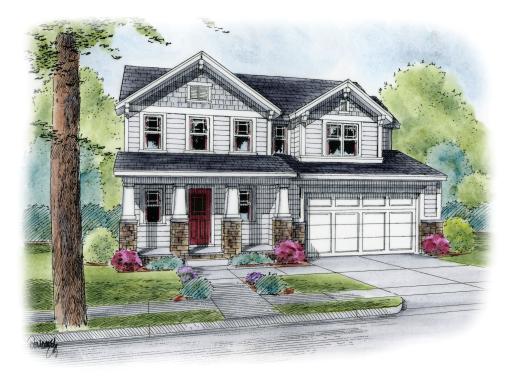

## The Jackson 2098 SF

2 Story 3 Bedroom 3 ½ Bath Standard Front Porch Standard Garage

Optional Brick or Stone Front/Foundation Available Optional Desk/Seat/Dresser shown on floor plans