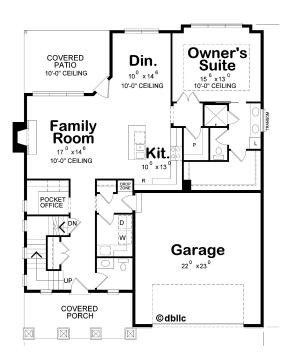

## The Jackson 2098 SF

First Floor Plan

www.bethelbuilders-va.com 540-748-8810 info@bethelbuilders-va.com

These floor plans and renderings are for illustrative purposes only and may vary from actual plans. Room sizes and square footage's are approximate. This information is deemed reliable but is not guaranteed and is subject to change without notice. Web site, renderings and photos may contain optional features for exhibition purposes only and are not contained in the purchase price unless otherwise expressly provided for. Minor floor plan changes and dimension change per local code. Plans Copyrighted 2012 by Bethel Builders, LLC