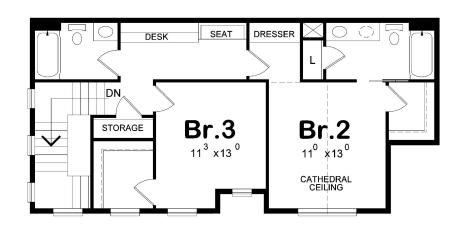

## The Jackson 2098 SF

2 Story 3 Bedroom 3 ½ Bath Standard Front Porch Standard Garage

Optional Brick or Stone Front/Foundation Available Optional Desk/Seat/Dresser shown on floor plans