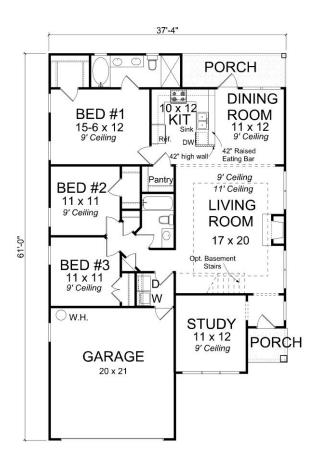

#### First Floor Plan

Standard Front Porch & Garage

(Rear Porch and Elevated Ceilings are optional)

www.bethelbuilders-va.com

540-748-8810

info@bethelbuilders-va.com

These floor plans and renderings are for illustrative purposes only and may vary from actual plans. Room sizes and square footages are approximate. This information is deemed reliable, but is not guaranteed and is subject to change without notice. Web site, renderings and photos may contain optional features for exhibition purposes only and not included in the purchase price unless otherwise expressly provided for. Minor floor plan changes and dimension changes per local code. Plans Copyrighted 2015 by Bethel Builders, LLC