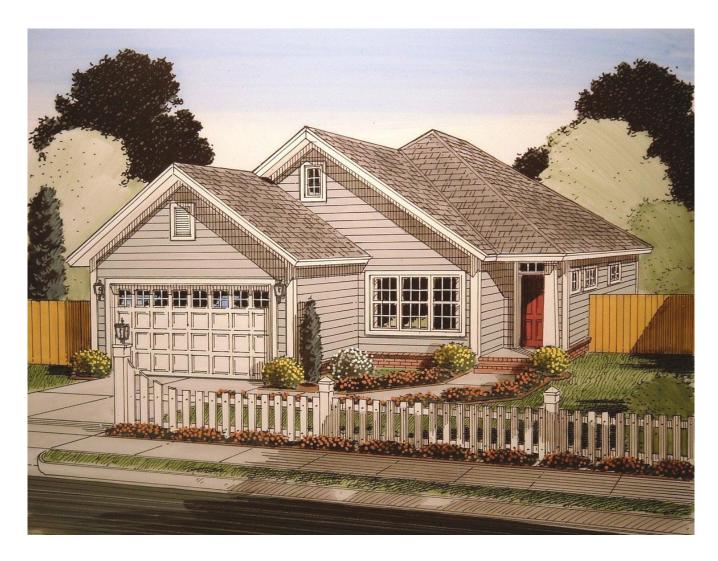

# The Taylor 1545

## 3 Bedrooms - 2 Baths

Standard Front Porch & Garage

Optional Brick or Stone Front/Foundation

## The Taylor

### 1545