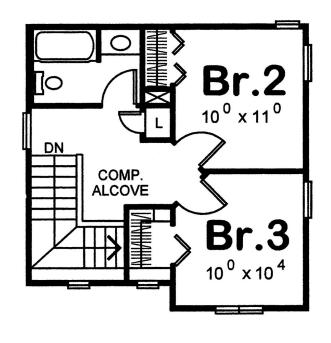

## The Ware 1423 SF

2 Story 3 Bedroom 2 ½ Bath Standard Front Porch



Optional Brick or Stone Front/Foundation Available Optional 1 or 2 Car Garage Available

## The Ware 1423 SF





First Floor Plan

www.bethelbuilders-va.com 540-748-8810 info@bethelbuilders-va.com

These floor plans and renderings are for illustrative purposes only and may vary from acutal plans. Room sizes and square footages are approximate. This information is deemed reliable but is not guaranteed and is subject to change without notice. Web site, renderings and photos may contain optional features for exhibition purposes only and are not containted in the purchase price unless otherwise expressly provided for. Minor floor plan changes and dimension change per local code. Plans Copyrighted 2012 by Bethel Builders, LLC

Second Floor Plan