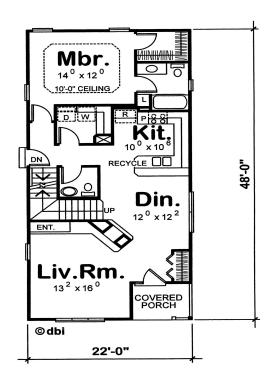

## The Ware 1423 SF

First Floor Plan

www.bethelbuilders-va.com 540-748-8810 info@bethelbuilders-va.com

These floor plans and renderings are for illustrative purposes only and may vary from acutal plans. Room sizes and square footages are approximate. This information is deemed reliable but is not guaranteed and is subject to change without notice. Web site, renderings and photos may contain optional features for exhibition purposes only and are not containted in the purchase price unless otherwise expressly provided for. Minor floor plan changes and dimension change per local code. Plans Copyrighted 2012 by Bethel Builders, LLC