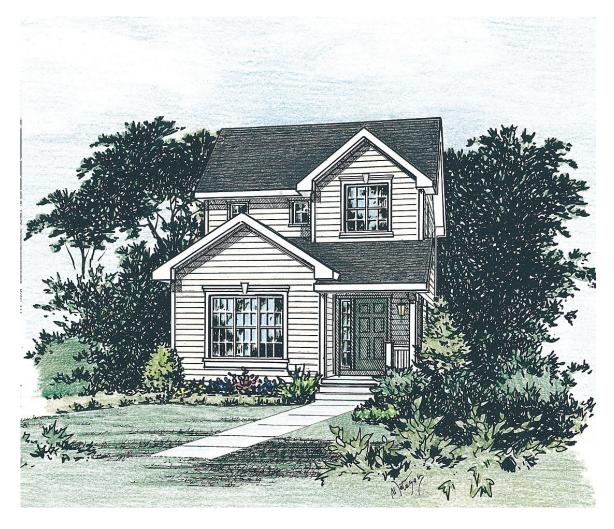

## The Ware 1423 SF

2 Story 3 Bedroom 2 ½ Bath Standard Front Porch

Optional Brick or Stone Front/Foundation Available Optional 1 or 2 Car Garage Available