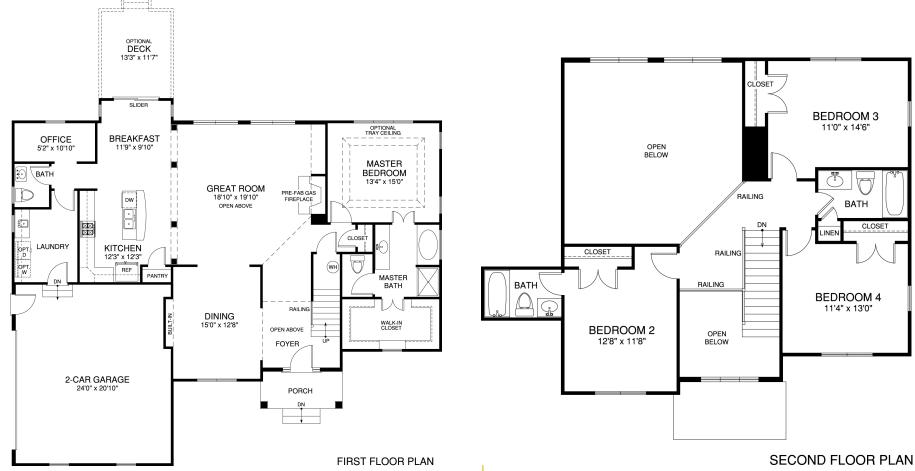

## The Hughes 2504 SF

2 Story
4 Bedroom
2 1/2 Bath
Main Floor
Master
Standard
Garage

**Optional Stone** 

**Optional Brick** 

## 2504 SF

www.bethelbuilders-va.com 540-748-8810 info@bethelbuilders-va.com

These floor plans and renderings are for illustrative purposes only and may vary from actual plans. Room sizes and square footage's are approximate. This information is deemed reliable but is not guaranteed and is subject to change without notice. Web site, renderings and photos may contain optional features for exhibition purposes only and are not contained in the purchase price unless otherwise expressly provided for. Minor floor plan changes and dimension change per local code. Plans Copyrighted 2012 by Bethel Builders, LLC