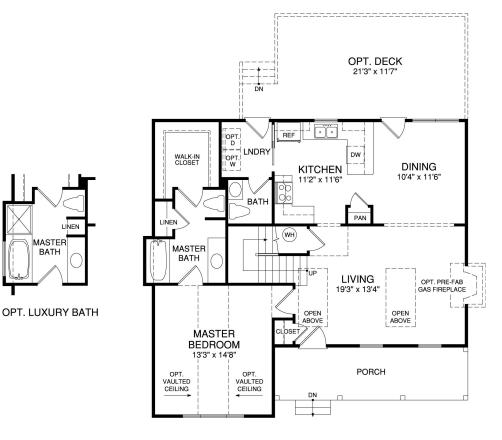

## The York 1548 SF

**BATH** BEDROOM 2 BEDROOM 3 10'10" x 11'6" 10'10" x 11'6" ATTIC ACCESS ACCESS VAULTED VAULTED CEILING CEILING SHELF FALSE FALSE **DORMERS** DORMERS ROOF BELOW

FIRST FLOOR PLAN

SECOND FLOOR PLAN