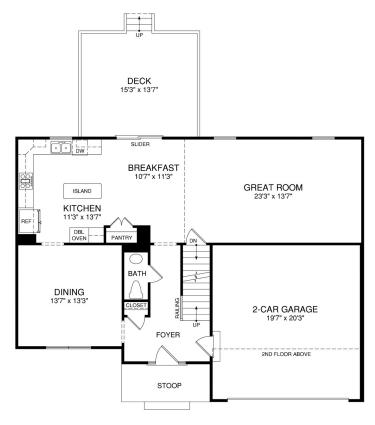

## The Banister 2350 SF

BEDROOM 2

11'7" x 12'3"

LINEN

MASTER
BEDROOM 3

11'7" x 12'3"

BEDROOM 4

11'0" x 13'2"

ROOF
BELOW

BOOF
BELOW

FIRST FLOOR PLAN

SECOND FLOOR PLAN

www.bethelbuilders-va.com 540-748-8810 info@bethelbuilders-va.com

These floor plans and renderings are for illustrative purposes only and may vary from acutal plans. Room sizes and square footages are approximate. This information is deemed reliable but is not guaranteed and is subject to change without notice. Model Homes and renderings may contain optional features for exhibition purposes only and are not containted in the purchase price unless otherwise epxressly provided for. Minor floor plan changes and dimension change per local code. Plans Copyrighted 2012 by Bethel Builders, LLC