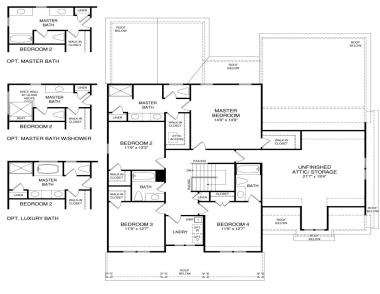

## The Lafayette 3312 SF

4 or 5
Bedrooms
Standard
Front Porch
3 Car garage
Unfinished
above the
garage







Brick Front

**Stone Front** 

## The Lafayette 3312 SF





SECOND FLOOR PLAN

FIRST FLOOR PLAN

## www.bethelbuilders-va.com 540-748-8810 info@bethelbuilders-va.com

These floor plans and renderings are for illustrative purposes only and may vary from acutal plans. Room sizes and square footages are approximate. This information is deemed reliable but is not guaranteed and is subject to change without notice. Web site, renderings and photos may contain optional features for exhibition purposes only and are not containted in the purchase price unless otherwise expressly provided for. Minor floor plan changes and dimension change per local code. Plans Copyrighted 2012 by Bethel Builders, LLC