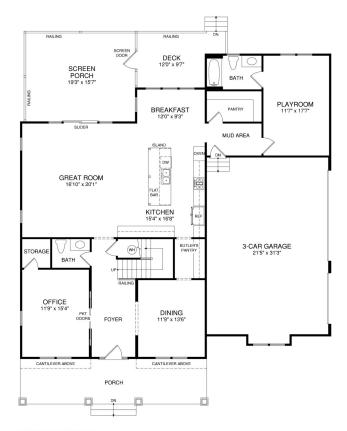

## The Lafayette 3312 SF

4 or 5
Bedrooms
Standard
Front Porch
3 Car garage
Unfinished
above the
garage







Brick Front

**Stone Front** 

## The Lafayette 3312 SF





SECOND FLOOR PLAN

FIRST FLOOR PLAN

## www.bethelbuilders-va.com 540-748-8810 info@bethelbuilders-va.com

These floor plans and renderings are for illustrative purposes only and may vary from acutal plans. Room sizes and square footages are approximate. This information is deemed reliable but is not guaranteed and is subject to change without notice. Web site, renderings and photos may contain optional features for exhibition purposes only and are not containted in the purchase price unless otherwise expressly provided for. Minor floor plan changes and dimension change per local code. Plans Copyrighted 2012 by Bethel Builders, LLC