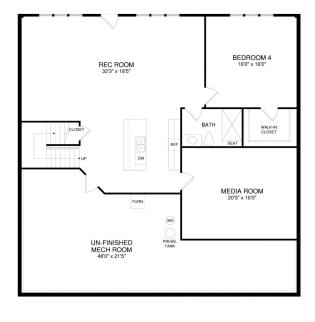

3 Bedrooms - 3 Full Baths With Study / Office, Unfinished Walkout Basement Optional 4<sup>th</sup> Lower Level Bedroom, Full Bath, Media & Rec Room

## The Schooner 2500 SF



FIRST FLOOR PLAN

## www.bethelbuilders-va.com 540-748-8810 info@bethelbuilders-va.com

These floor plans and renderings are for illustrative purposes only and may vary from actual plans. Room sizes and square footage's are approximate. This information is deemed reliable but is not guaranteed and is subject to change without notice. Web site, renderings and photos may contain optional features for exhibition purposes only and are not contained in the purchase price unless otherwise expressly provided for. Minor floor plan changes and dimension change per local code. Plans Copyrighted 2012 by Bethel Builders, LLC



BASEMENT PLAN