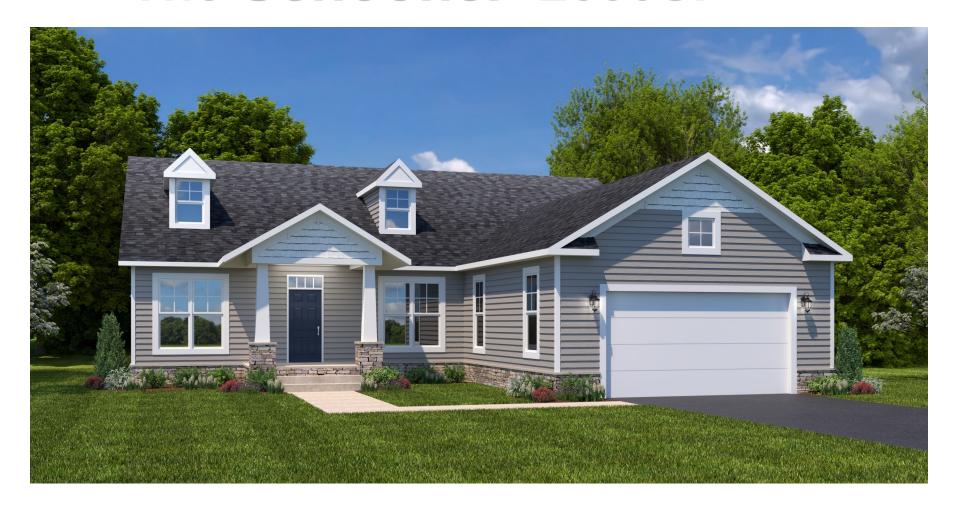

## The Schooner 2500SF

3 Bedrooms - 3 Full Baths With Study / Office, Unfinished Walkout Basement Optional 4<sup>th</sup> Lower Level Bedroom, Full Bath, Media & Rec Room