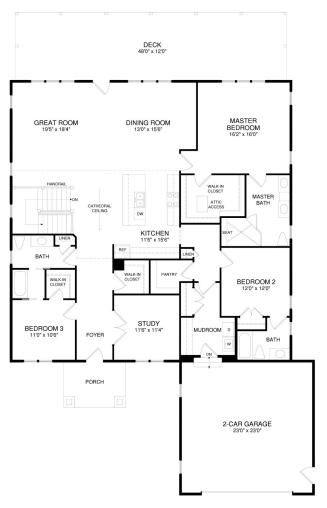

## The Schooner 2500SF



3 Bedrooms - 3 Full Baths With Study / Office, Unfinished Walkout Basement Optional 4<sup>th</sup> Lower Level Bedroom, Full Bath, Media & Rec Room

## The Schooner 2500 SF



FIRST FLOOR PLAN

## www.bethelbuilders-va.com 540-748-8810 info@bethelbuilders-va.com

These floor plans and renderings are for illustrative purposes only and may vary from actual plans. Room sizes and square footage's are approximate. This information is deemed reliable but is not guaranteed and is subject to change without notice. Web site, renderings and photos may contain optional features for exhibition purposes only and are not contained in the purchase price unless otherwise expressly provided for. Minor floor plan changes and dimension change per local code. Plans Copyrighted 2012 by Bethel Builders, LLC



BASEMENT PLAN