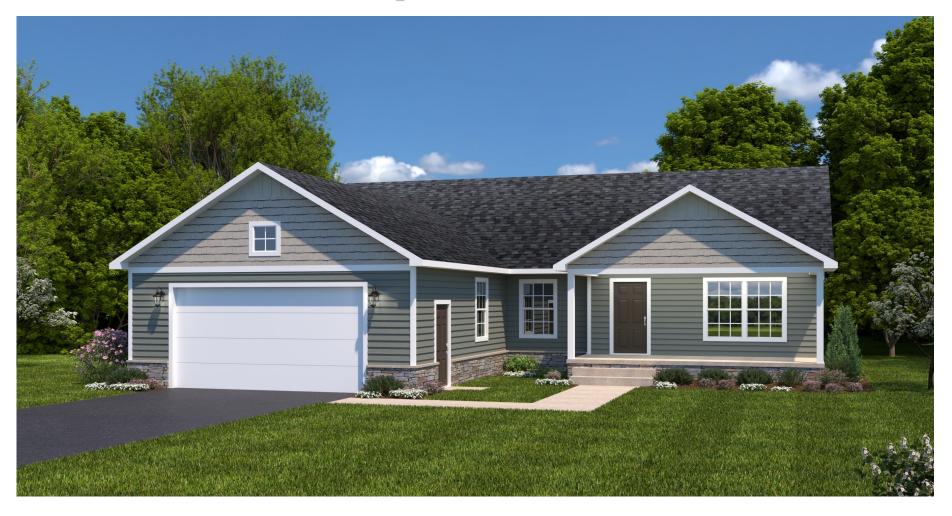

## The SkipJack 2797 SF

3 Bedrooms - 3 Full Baths, Recreational Room, Unfinished Walkout Basement

Optional 4<sup>th</sup> Lower Level Bedroom and Storage Room