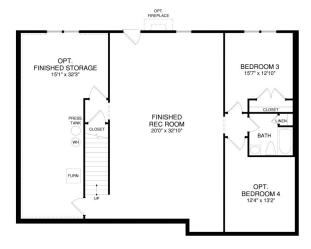

BASEMENT PLAN

## The SkipJack 2797 SF

3 Bedrooms - 3 Full Baths, Recreational Room, Unfinished Walkout Basement

Optional 4<sup>th</sup> Lower Level Bedroom and Storage Room