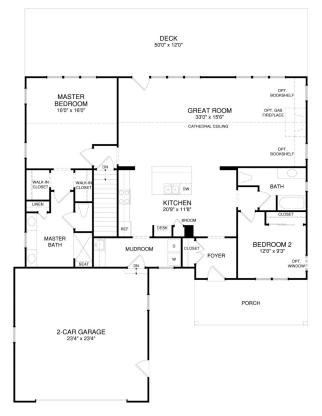

## The Skipjack

FIRST FLOOR PLAN

## The SkipJack 2797 SF

3 Bedrooms - 3 Full Baths, Recreational Room, Unfinished Walkout Basement

Optional 4<sup>th</sup> Lower Level Bedroom and Storage Room