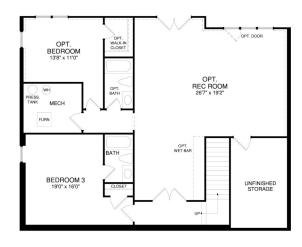

## The Sloop 2266 SF

3 Bedrooms - 3 Full Baths, Unfinished Walkout Basement

Optional 4<sup>th</sup> Lower Level Bedroom, Full Bath, Rec Room

BASEMENT PLAN