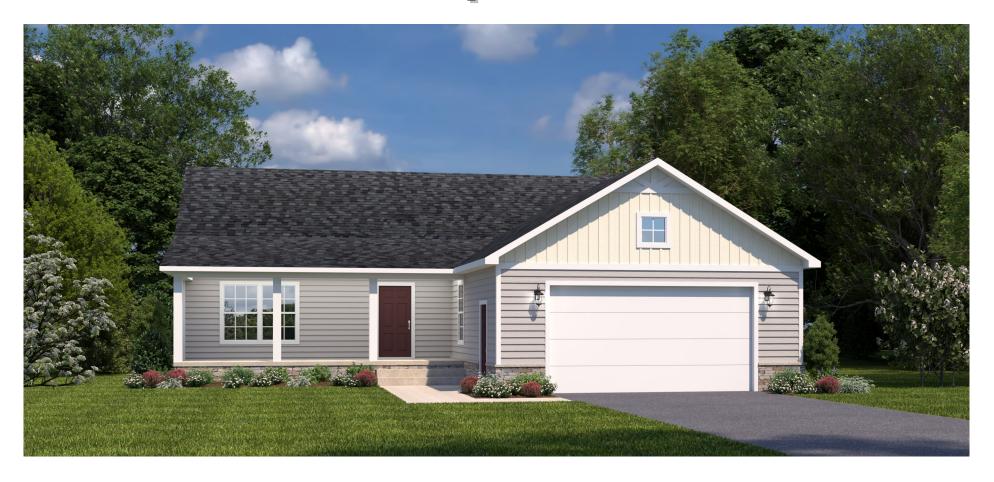

## The Sloop 2266 SF

3 Bedrooms - 3 Full Baths, Unfinished Walkout Basement

Optional 4<sup>th</sup> Lower Level Bedroom, Full Bath, Rec Room