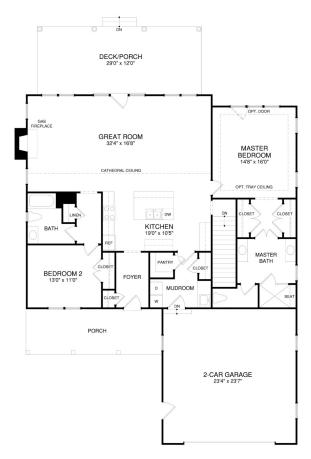

## The Sloop 2266 SF

3 Bedrooms - 3 Full Baths, Unfinished Walkout Basement

Optional 4<sup>th</sup> Lower Level Bedroom, Full Bath, Rec Room

## The Sloop 2266 SF

FIRST FLOOR PLAN