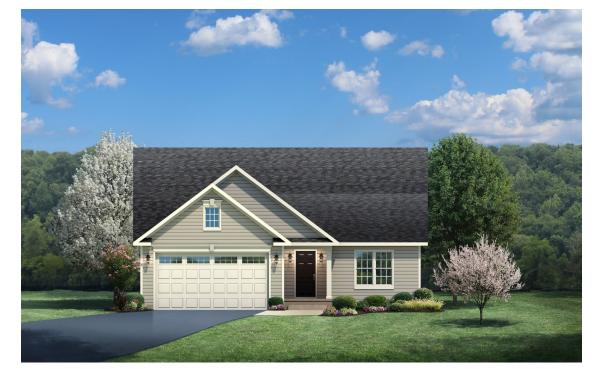

## The Fontaine 1827 SF

1 Level

3 or 4 Bedrooms, 2 Baths. Standard 2 Car Garage and concrete stoop.

Partial Stone Front

1/3 Stone

**Brick Front** 