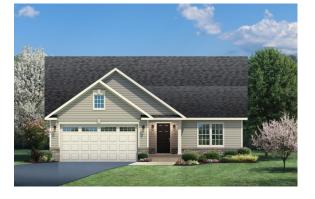

## The Fontaine 1827 SF

1 Level

3 or 4 Bedrooms, 2 Baths. Standard 2 Car Garage and concrete stoop.

Partial Stone Front

1/3 Stone

**Brick Front** 