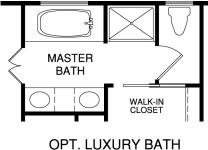

## The Fontaine 1827 SF

1 Level

3 or 4 Bedrooms, 2 Baths. Standard 2 Car Garage and concrete stoop.

Partial Stone Front

1/3 Stone

**Brick Front** 