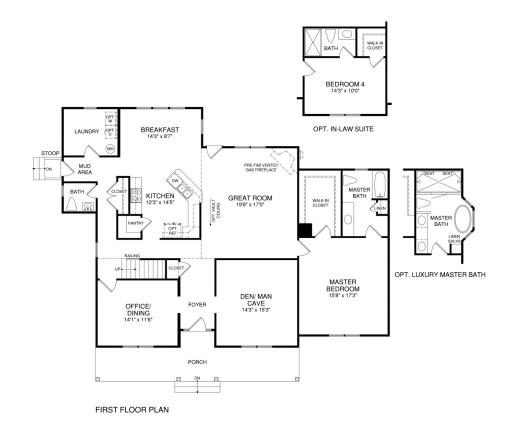

## The Pamunkey 2575 SF

Standard Front Porch. 3 Bedrooms With Den Or Optional In-law Suite.

## The Pamunkey 2575 SF

SECOND FLOOR PLAN

www.bethelbuilders-va.com 540-748-8810 info@bethelbuilders-va.com

These floor plans and renderings are for illustrative purposes only and may vary from actual plans. Room sizes and square footage's are approximate. This information is deemed reliable but is not guaranteed and is subject to change without notice. Web site, renderings and photos may contain optional features for exhibition purposes only and are not contained in the purchase price unless otherwise expressly provided for. Minor floor plan changes and dimension change per local code. Plans Copyrighted 2012 by Bethel Builders, LLC