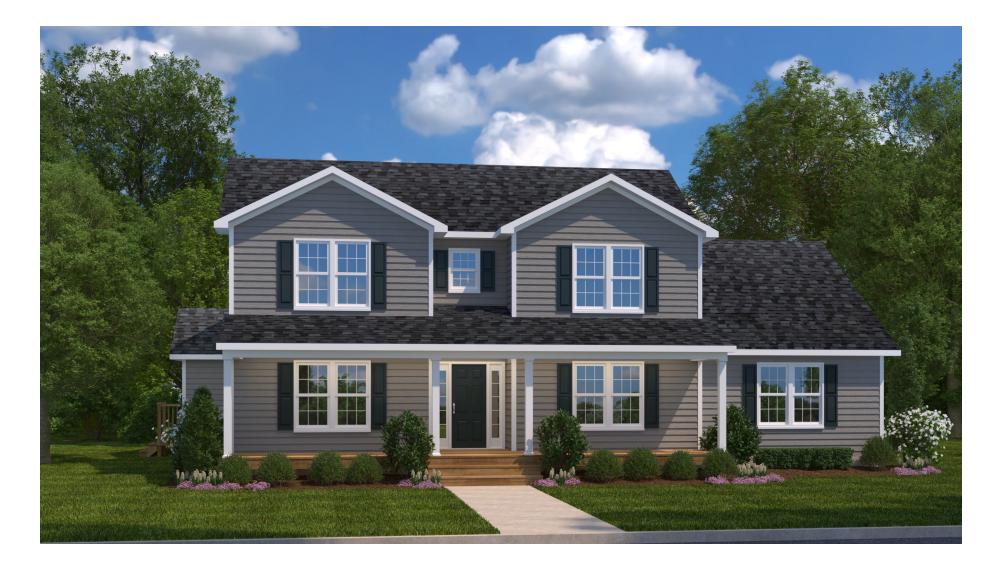

## The Pamunkey 2575 SF

Standard Front Porch. 3 Bedrooms With Den Or Optional In-law Suite.