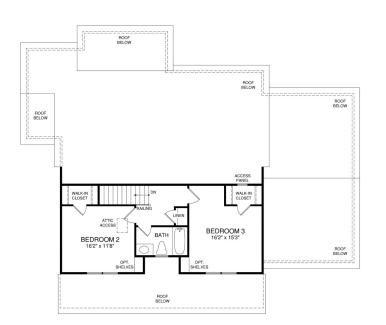

## The Pamunkey 2575 SF

SECOND FLOOR PLAN

www.bethelbuilders-va.com 540-748-8810 info@bethelbuilders-va.com

These floor plans and renderings are for illustrative purposes only and may vary from actual plans. Room sizes and square footage's are approximate. This information is deemed reliable but is not guaranteed and is subject to change without notice. Web site, renderings and photos may contain optional features for exhibition purposes only and are not contained in the purchase price unless otherwise expressly provided for. Minor floor plan changes and dimension change per local code. Plans Copyrighted 2012 by Bethel Builders, LLC