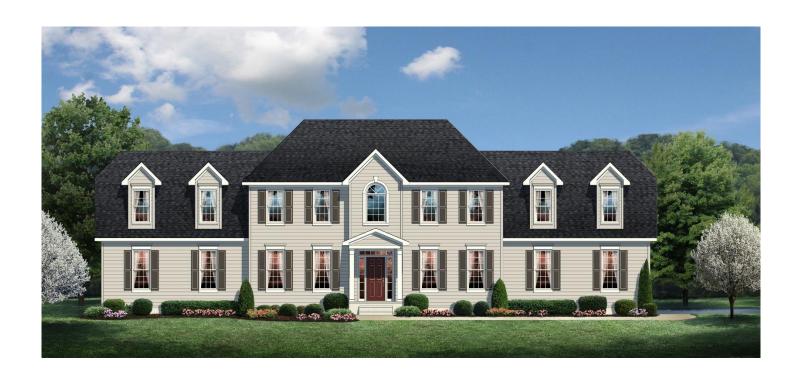

# The Tye 3244 SF

# 4 or 5 Bedrooms - 3 1/2 Baths

Standard 2-Car Garage

Optional Brick or Stone Front/Foundation

## The Tye

### 3244 SF

First Floor Plan