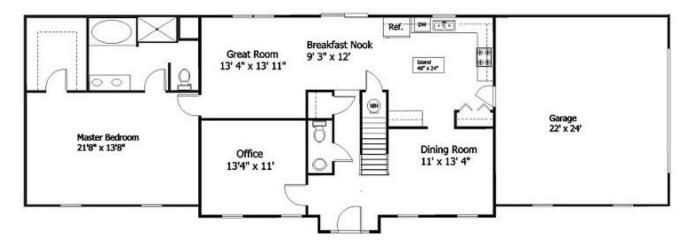

# The Tye 3244 SF



# 4 or 5 Bedrooms - 3 1/2 Baths

Standard 2-Car Garage

Optional Brick or Stone Front/Foundation



## The Tye

### 3244 SF



First Floor Plan



#### Second Floor Plan

Standard 2-Car Garage

(Front Porch, Rear Porch/Patio, and Elevated Ceilings are optional)

www.bethelbuilders-va.com

540-748-8810

info@bethelbuilders-va.com



These floor plans and renderings are for illustrative purposes only and may vary from actual plans. Room sizes and square footages are approximate. This information is deemed reliable, but is not guaranteed and is subject to change without notice. Web site, renderings and photos may contain optional features for exhibition purposes only and not included in the purchase price unless otherwise expressly provided for. Minor floor plan changes and dimension changes per local code. Plans Copyrighted 2015 by Bethel Builders, LLC