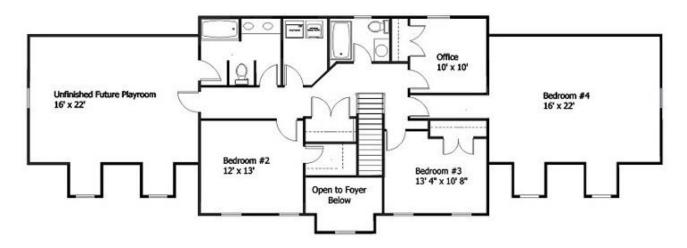

#### Second Floor Plan

Standard 2-Car Garage

(Front Porch, Rear Porch/Patio, and Elevated Ceilings are optional)

www.bethelbuilders-va.com

540-748-8810

info@bethelbuilders-va.com

These floor plans and renderings are for illustrative purposes only and may vary from actual plans. Room sizes and square footages are approximate. This information is deemed reliable, but is not guaranteed and is subject to change without notice. Web site, renderings and photos may contain optional features for exhibition purposes only and not included in the purchase price unless otherwise expressly provided for. Minor floor plan changes and dimension changes per local code. Plans Copyrighted 2015 by Bethel Builders, LLC