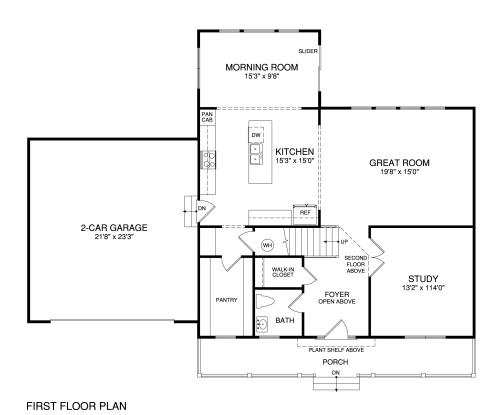

## The Holston II 2212 SF

SECOND FLOOR PLAN

www.bethelbuilders-va.com 540-748-8810 info@bethelbuilders-va.com

These floor plans and renderings are for illustrative purposes only and may vary from actual plans. Room sizes and square footage's are approximate. This information is deemed reliable but is not guaranteed and is subject to change without notice. Web site, renderings and photos may contain optional features for exhibition purposes only and are not contained in the purchase price unless otherwise expressly provided for. Minor floor plan changes and dimension change per local code. Plans Copyrighted 2012 by Bethel Builders, LLC