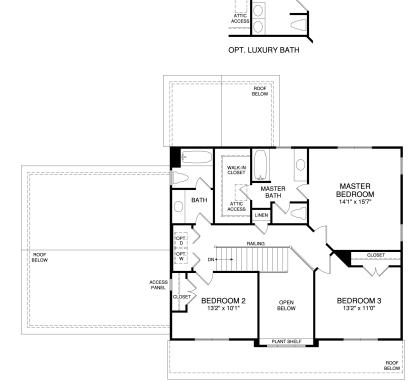

## The Holston II 2212 SF

2 Story 3 Bedrooms 2 1/2 Bath Standard Front Porch

**Optional Stone Front** 

## The Holston II 2212 SF

SECOND FLOOR PLAN

www.bethelbuilders-va.com 540-748-8810 info@bethelbuilders-va.com

These floor plans and renderings are for illustrative purposes only and may vary from actual plans. Room sizes and square footage's are approximate. This information is deemed reliable but is not guaranteed and is subject to change without notice. Web site, renderings and photos may contain optional features for exhibition purposes only and are not contained in the purchase price unless otherwise expressly provided for. Minor floor plan changes and dimension change per local code. Plans Copyrighted 2012 by Bethel Builders, LLC