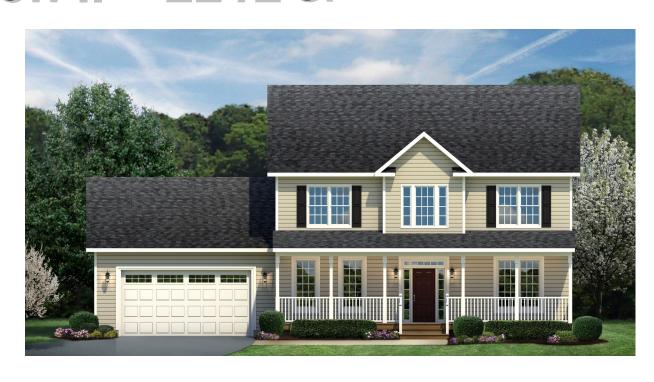

## The Holston II 2212 SF

2 Story 3 Bedrooms 2 1/2 Bath Standard Front Porch

**Optional Stone Front** 