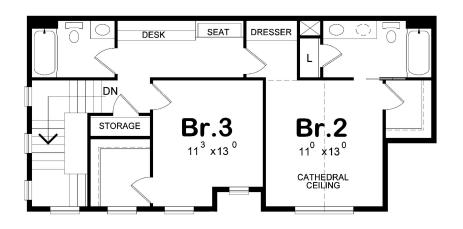

## The Jackson 2098 sF

2 Story 3 Bedroom 3 ½ Bath Standard Front Porch Standard Garage





**Optional Craftsman Front** 



**Optional Brick** 



**Optional Stone** 

## The Jackson

## 2098 SF





First Floor Plan

www.bethelbuilders-va.com 540-748-8810 info@bethelbuilders-va.com

These floor plans and renderings are for illustrative purposes only and may vary from actual plans. Room sizes and square footage's are approximate. This information is deemed reliable but is not guaranteed and is subject to change without notice. Web site, renderings and photos may contain optional features for exhibition purposes only and are not contained in the purchase price unless otherwise expressly provided for. Minor floor plan changes and dimension change per local code. Plans Copyrighted 2012 by Bethel Builders, LLC

Second Floor Plan