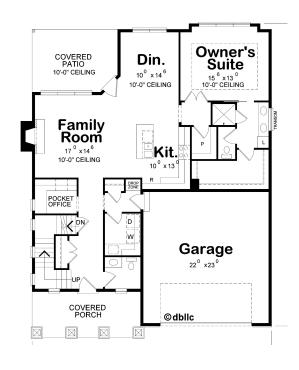

## 2098 SF

First Floor Plan

www.bethelbuilders-va.com 540-748-8810 info@bethelbuilders-va.com

These floor plans and renderings are for illustrative purposes only and may vary from actual plans. Room sizes and square footage's are approximate. This information is deemed reliable but is not guaranteed and is subject to change without notice. Web site, renderings and photos may contain optional features for exhibition purposes only and are not contained in the purchase price unless otherwise expressly provided for. Minor floor plan changes and dimension change per local code. Plans Copyrighted 2012 by Bethel Builders, LLC