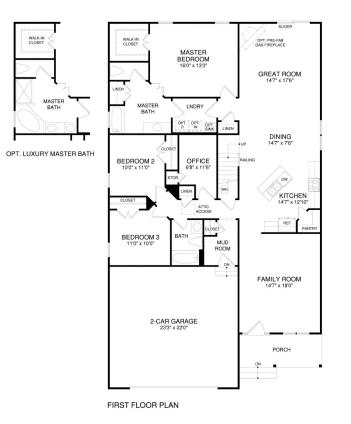

## The Kimberling 1927 SF

3 bedrooms 2 baths with office. Standard 2 car garage with unfinished bonus room. Standard covered stoop.