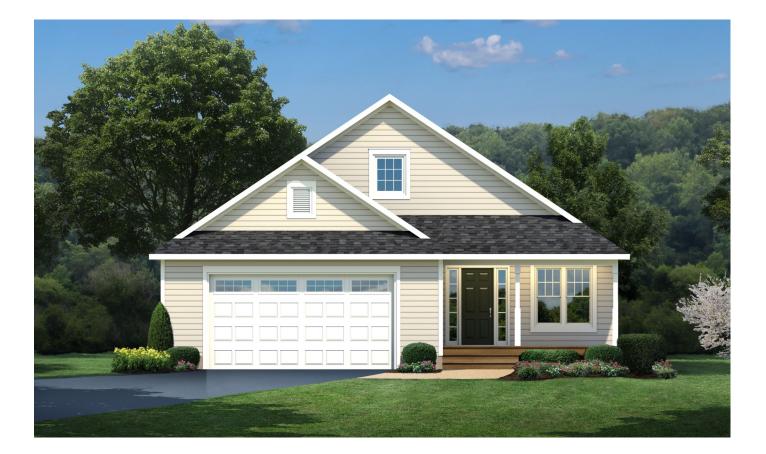

## The Kimberling 1927 SF

3 bedrooms 2 baths with office. Standard 2 car garage with unfinished bonus room. Standard covered stoop.