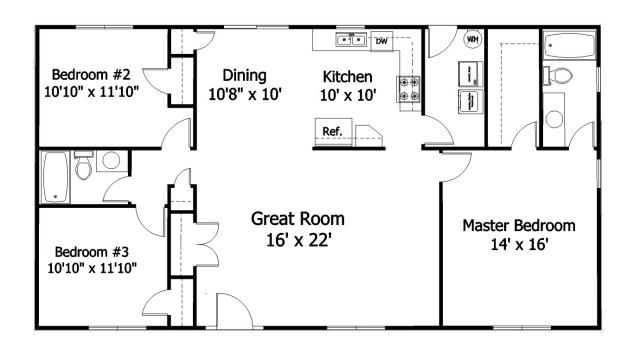

## 1456 SF

3 Bedroom 2 Bath Split Floor Plan

**Optional Stone Front** 

**Optional Brick Front** 

## The Maury 1456 SF