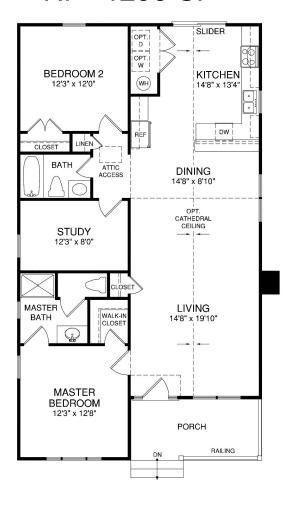

## **The Ni 1295 SF**

Showing optional brick and optional fireplace/chimney.



One Level, 2 bedrooms, 2 full baths & office. Standard covered porch with concrete

## Ni 1295 SF



## www.bethelbuilders-va.com 540-748-8810 info@bethelbuilders-va.com

These floor plans and renderings are for illustrative purposes only and may vary from acutal plans. Room sizes and square footages are approximate. This information is deemed reliable but is not guaranteed and is subject to change without notice. Web site, renderings and photos may contain optional features for exhibition purposes only and are not containted in the purchase price unless otherwise epxressly provided for. Minor floor plan changes and dimension change per local code. Plans Copyrighted 2012 by Bethel Builders, LLC

FIRST FLOOR PLAN