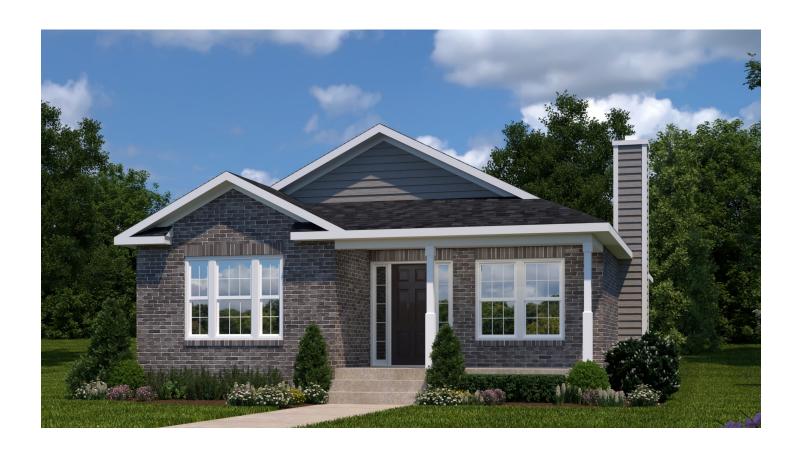

## **The Ni 1295 SF**

Showing optional brick and optional fireplace/chimney.

One Level, 2 bedrooms, 2 full baths & office. Standard covered porch with concrete