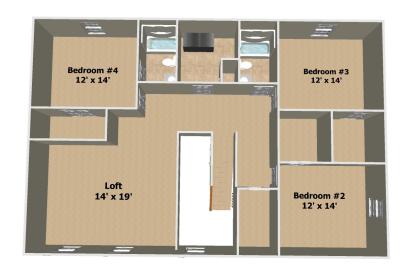

## The Nottoway 2481 sf

2 Story 4 Bedroom 3 ½ Bath

Standard Garage





Optional Brick Front



**Optional Country Porch** 

## The Nottoway 2481 SF





First Floor Plan

www.bethelbuilders-va.com 540-748-8810 info@bethelbuilders-va.com

These floor plans and renderings are for illustrative purposes only and may vary from actual plans. Room sizes and square footage's are approximate. This information is deemed reliable but is not guaranteed and is subject to change without notice. Web site, renderings and photos may contain optional features for exhibition purposes only and are not contained in the purchase price unless otherwise expressly provided for. Minor floor plan changes and dimension change per local code. Plans Copyrighted 2012 by Bethel Builders, LLC

Second Floor Plan