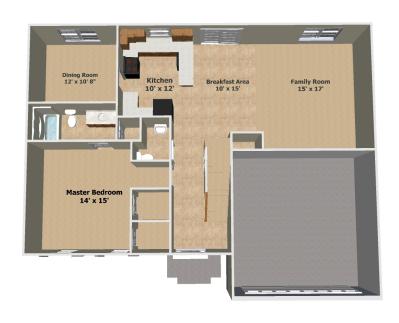

## The Nottoway 2481 SF

First Floor Plan

www.bethelbuilders-va.com 540-748-8810 info@bethelbuilders-va.com

These floor plans and renderings are for illustrative purposes only and may vary from actual plans. Room sizes and square footage's are approximate. This information is deemed reliable but is not guaranteed and is subject to change without notice. Web site, renderings and photos may contain optional features for exhibition purposes only and are not contained in the purchase price unless otherwise expressly provided for. Minor floor plan changes and dimension change per local code. Plans Copyrighted 2012 by Bethel Builders, LLC