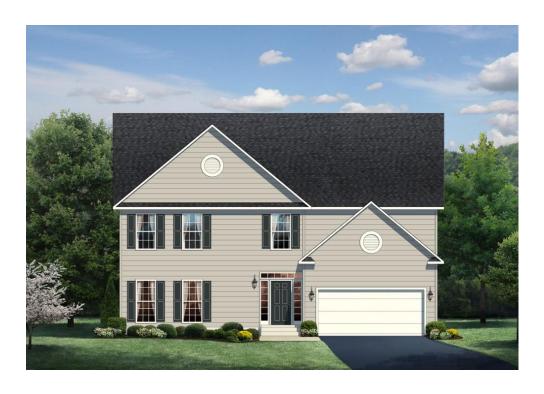

## The Nottoway 2481 sf

2 Story 4 Bedroom 3 ½ Bath

Standard Garage

Optional Brick Front

**Optional Country Porch** 