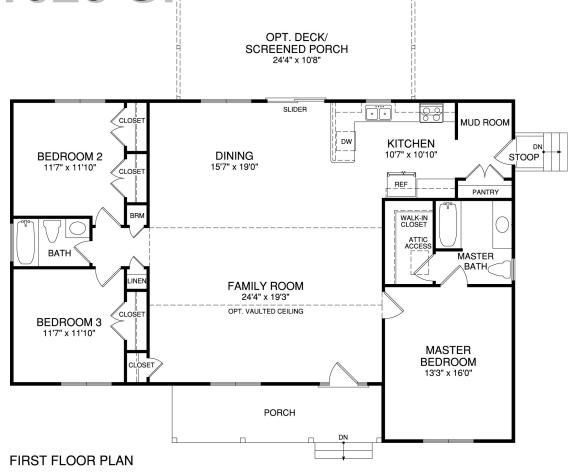

## 1625 SF

3 Bedroom 2 Bath 4<sup>th</sup> BR option

Optional Partial Stone/Partial Country Porch

Optional Full Brick/Partial Country Porch

Optional Partial Country Porch

The Perrin 1625 SF

www.bethelbuilders-va.com 540-748-8810 info@bethelbuilders-va.com

These floor plans and renderings are for illustrative purposes only and may vary from actual plans. Room sizes and square footages are approximate. This information is deemed reliable but is not guaranteed and is subject to change without notice. Model Homes and renderings may contain optional features for exhibition purposes only and are not contained in the purchase price unless otherwise expressly provided for. Minor floor plan changes and dimension change per local code. Plans Copyrighted 2012 by Bethel Builders, LLC