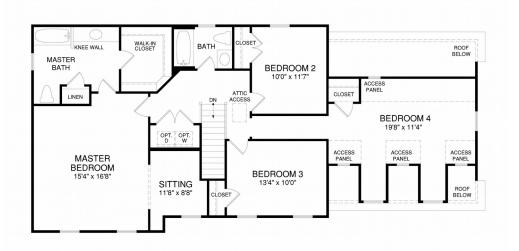

## The Potomac 2 Car Garage 2315 SF

SECOND FLOOR PLAN

www.bethelbuilders-va.com 540-748-8810 info@bethelbuilders-va.com

These floor plans and renderings are for illustrative purposes only and may vary from acutal plans. Room sizes and square footages are approximate. This information is deemed reliable but is not guaranteed and is subject to change without notice. Web site, renderings and photos may contain optional features for exhibition purposes only and are not containted in the purchase price unless otherwise epxressly provided for. Minor floor plan changes and dimension change per local code. Plans Copyrighted 2012 by Bethel Builders, LLC