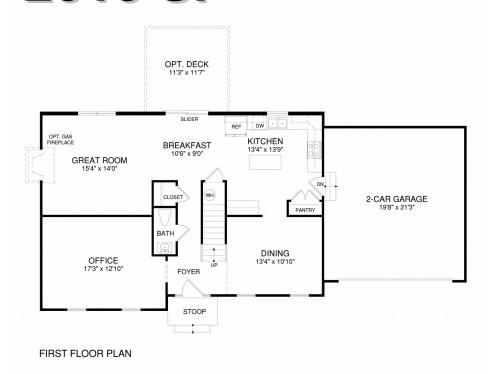

## The Potomac 2 Car Garage 2315 SF

SECOND FLOOR PLAN

www.bethelbuilders-va.com 540-748-8810 info@bethelbuilders-va.com

These floor plans and renderings are for illustrative purposes only and may vary from acutal plans. Room sizes and square footages are approximate. This information is deemed reliable but is not guaranteed and is subject to change without notice. Web site, renderings and photos may contain optional features for exhibition purposes only and are not containted in the purchase price unless otherwise epxressly provided for. Minor floor plan changes and dimension change per local code. Plans Copyrighted 2012 by Bethel Builders, LLC