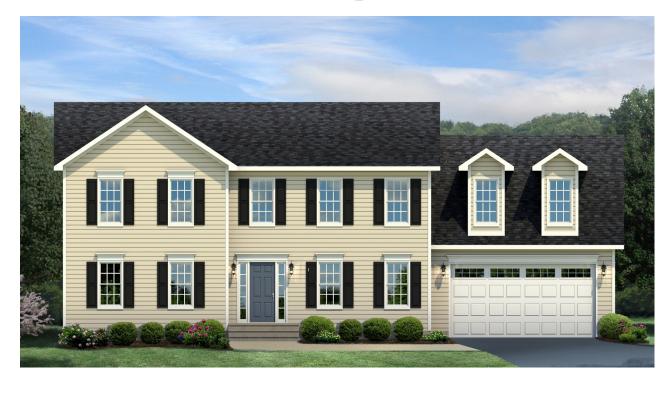

## The Potomac 2 Car Garage

2315 SF

Colonial 4 Bedroom 2 ½ Bath 2 Car Garage

Partial Stone Front

**Brick Front** 