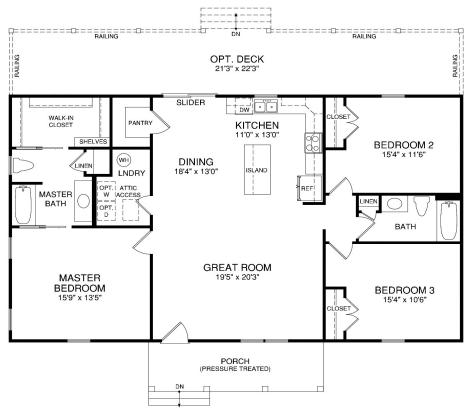

## The Laurel 1560 SF

Showing optional board & batten in peak & craftsman trim around windows.



One Level, 3 bedrooms 2 full baths. Open concept with split bedrooms. Standard pressure treated covered porch.



OPT. LUXURY BATH



FIRST FLOOR PLAN

## www.bethelbuilders-va.com 540-748-8810 info@bethelbuilders-va.com

These floor plans and renderings are for illustrative purposes only and may vary from acutal plans. Room sizes and square footages are approximate. This information is deemed reliable but is not guaranteed and is subject to change without notice. Web site, renderings and photos may contain optional features for exhibition purposes only and are not containted in the purchase price unless otherwise epxressly provided for. Minor floor plan changes and dimension change per local code. Plans Copyrighted 2012 by Bethel Builders, LLC