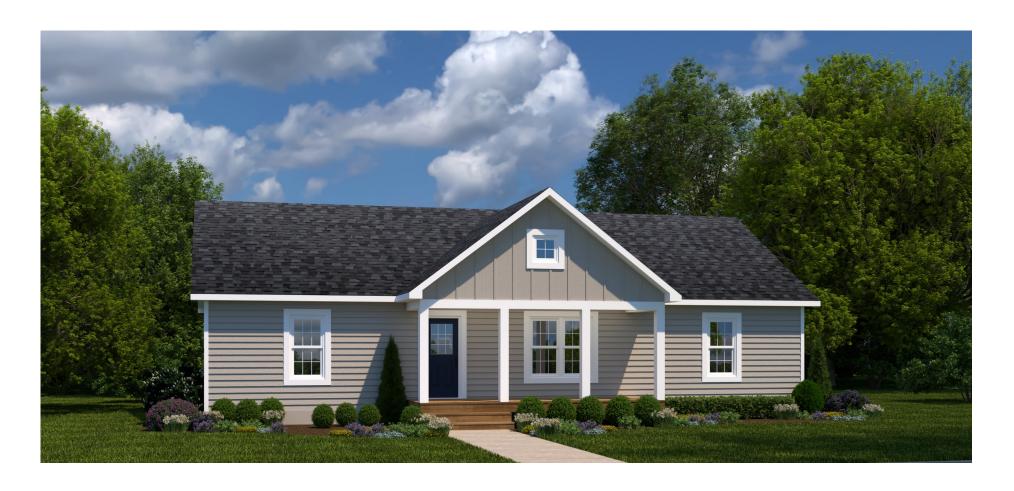

## The Laurel 1560 SF

Showing optional board & batten in peak & craftsman trim around windows.

One Level, 3 bedrooms 2 full baths. Open concept with split bedrooms. Standard pressure treated covered porch.