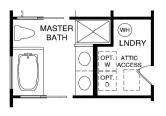

## The Laurel 1560 SF

Showing optional board & batten in peak & craftsman trim around windows.



One Level, 3 bedrooms 2 full baths. Open concept with split bedrooms. Standard pressure treated covered porch.



OPT. LUXURY BATH



FIRST FLOOR PLAN

## www.bethelbuilders-va.com 540-748-8810 info@bethelbuilders-va.com

These floor plans and renderings are for illustrative purposes only and may vary from acutal plans. Room sizes and square footages are approximate. This information is deemed reliable but is not guaranteed and is subject to change without notice. Web site, renderings and photos may contain optional features for exhibition purposes only and are not containted in the purchase price unless otherwise epxressly provided for. Minor floor plan changes and dimension change per local code. Plans Copyrighted 2012 by Bethel Builders, LLC