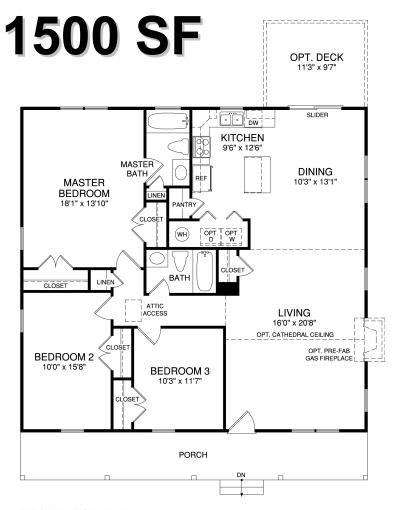

## The Fox 1500 sF

1 Level
3 Bedrooms
2 Bath
Standard
Front Porch









**Optional Stone** 

## The Fox



FIRST FLOOR PLAN

## www.bethelbuilders-va.com 540-748-8810 info@bethelbuilders-va.com

These floor plans and renderings are for illustrative purposes only and may vary from actual plans. Room sizes and square footage's are approximate. This information is deemed reliable but is not guaranteed and is subject to change without notice. Web site, renderings and photos may contain optional features for exhibition purposes only and are not contained in the purchase price unless otherwise expressly provided for. Minor floor plan changes and dimension change per local code. Plans Copyrighted 2012 by Bethel Builders, LLC