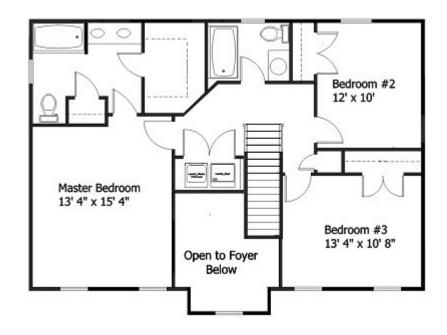

## The Rappahannock 1914 SF

Colonial 3 Bedroom 2 ½ Bath





**Optional Country Porch** 



**Optional Brick Front** 

## The Rappahannock 1914 SF





First Floor Plan

www.bethelbuilders-va.com 540-748-8810 info@bethelbuilders-va.com

These floor plans and renderings are for illustrative purposes only and may vary from acutal plans. Room sizes and square footages are approximate. This information is deemed reliable but is not guaranteed and is subject to change without notice. Web site, renderings and photos may contain optional features for exhibition purposes only and are not containted in the purchase price unless otherwise epxressly provided for. Minor floor plan changes and dimension change per local code. Plans Copyrighted 2012 by Bethel Builders, LLC

Second Floor Plan