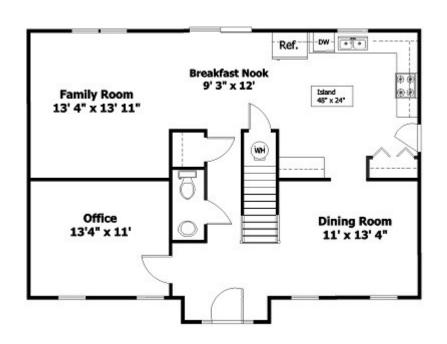

## The Rappahannock 1914 SF

First Floor Plan

www.bethelbuilders-va.com 540-748-8810 info@bethelbuilders-va.com

These floor plans and renderings are for illustrative purposes only and may vary from acutal plans. Room sizes and square footages are approximate. This information is deemed reliable but is not guaranteed and is subject to change without notice. Web site, renderings and photos may contain optional features for exhibition purposes only and are not containted in the purchase price unless otherwise epxressly provided for. Minor floor plan changes and dimension change per local code. Plans Copyrighted 2012 by Bethel Builders, LLC