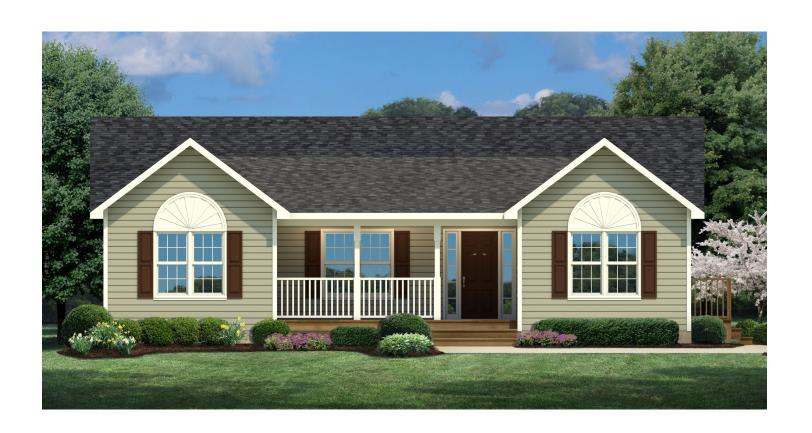

## The Rivanna 1356 SF

3 Bedroom 2 Bath

**Split floor plan** 

Standard pressure treated porch.