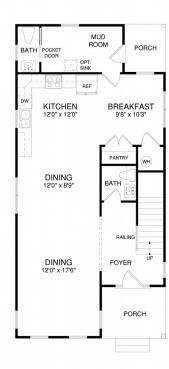

## The Somerton 1689 SF

FIRST FLOOR PLAN

SECOND FLOOR PLAN

www.bethelbuilders-va.com 540-748-8810 info@bethelbuilders-va.com

These floor plans and renderings are for illustrative purposes only and may vary from acutal plans. Room sizes and square footages are approximate. This information is deemed reliable but is not guaranteed and is subject to change without notice. Web site, renderings and photos may contain optional features for exhibition purposes only and are not containted in the purchase price unless otherwise epxressly provided for. Minor floor plan changes and dimension change per local code. Plans Copyrighted 2012 by Bethel Builders, LLC