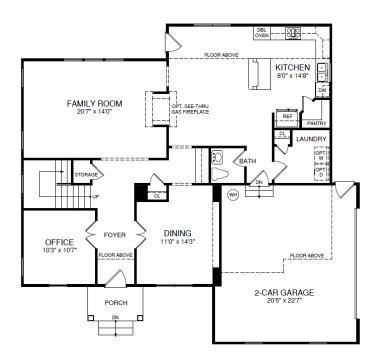

## The Staunton 2600 SF

First Floor Plan

www.bethelbuilders-va.com 540-748-8810 info@bethelbuilders-va.com

These floor plans and renderings are for illustrative purposes only and may vary from actual plans. Room sizes and square footage's are approximate. This information is deemed reliable but is not guaranteed and is subject to change without notice. Web site, renderings and photos may contain optional features for exhibition purposes only and are not contained in the purchase price unless otherwise expressly provided for. Minor floor plan changes and dimension change per local code. Plans Copyrighted 2012 by Bethel Builders, LLC