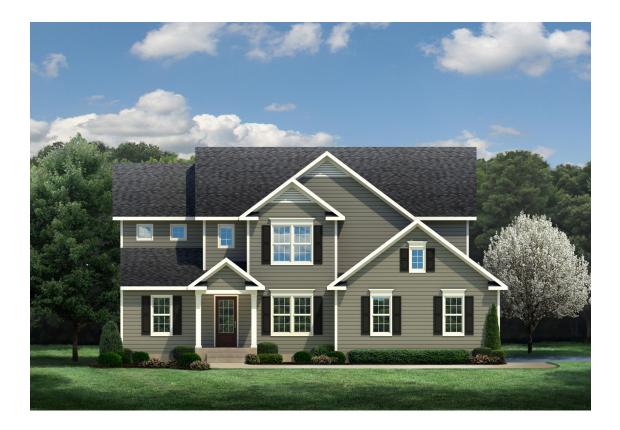

## The Staunton 2600 SF

2 Story 4 Bedroom 2 1/2 Bath Covered Stoop Standard Garage

**Optional Brick Front** 

**Optional Stone Front** 