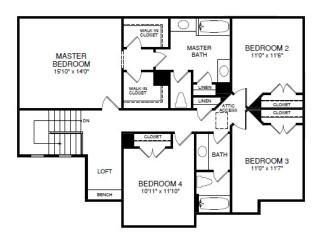

Bedroom 2 1/2 Bath Covered Stoop Standard Garage



**Optional Brick Front** 



**Optional Stone Front** 

## The Staunton 2600 SF



First Floor Plan

www.bethelbuilders-va.com 540-748-8810 info@bethelbuilders-va.com

These floor plans and renderings are for illustrative purposes only and may vary from actual plans. Room sizes and square footage's are approximate. This information is deemed reliable but is not guaranteed and is subject to change without notice. Web site, renderings and photos may contain optional features for exhibition purposes only and are not contained in the purchase price unless otherwise expressly provided for. Minor floor plan changes and dimension change per local code. Plans Copyrighted 2012 by Bethel Builders, LLC



OPT. LUXURY BATH

KUILDERS

BUILT FOR LIFE



Second Floor Plan

BUILT ROCK SOLID