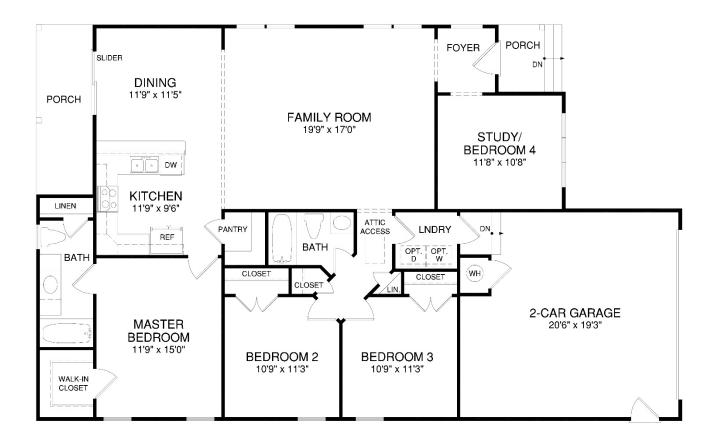

## The Taylor 1545

## 3 Bedrooms - 2 Baths

Standard Front Porch & Garage

Optional Brick or Stone Front/Foundation

The Taylor

**1545** 

FIRST FLOOR PLAN

## Standard Front Porch & Garage

(Rear Porch and Elevated Ceilings are optional)

www.bethelbuilders-va.com

540-748-8810

info@bethelbuilders-va.com

These floor plans and renderings are for illustrative purposes only and may vary from actual plans. Room sizes and square footages are approximate. This information is deemed reliable but is not guaranteed and is subject to change without notice. Web site, renderings and photos may contain optional features for exhibition purposes only and not included in the purchase price unless otherwise expressly provided for. Minor floor plan changes and dimension changes per local code. Plans Copyrighted 2015 by Bethel Builders, LLC