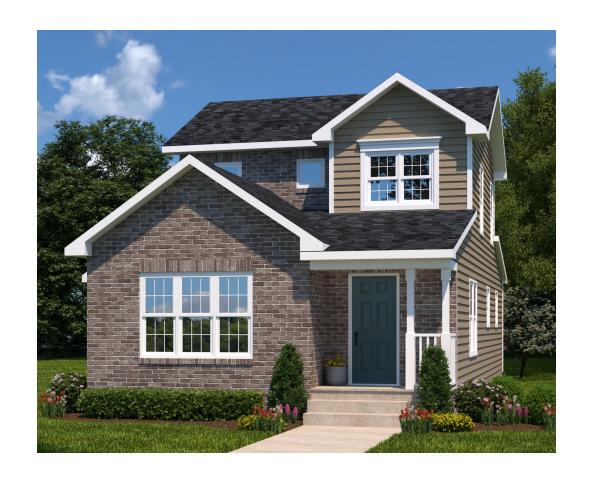

## The Ware 1423 SF

2 Story 3 Bedroom 2 ½ Bath Standard Front Porch

Optional Brick or Stone Front/Foundation Available
Optional 1 or 2 Car Garage Available