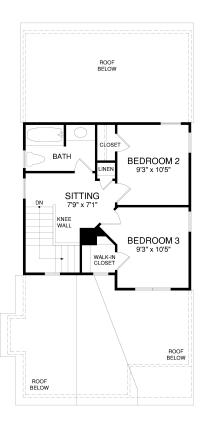

The Ware 1423 SF

2 Story 3 Bedroom 2 ½ Bath Standard Front Porch



Optional Brick or Stone Front/Foundation Available
Optional 1 or 2 Car Garage Available

## The Ware 1423 SF



First Floor Plan

www.bethelbuilders-va.com 540-748-8810 info@bethelbuilders-va.com

These floor plans and renderings are for illustrative purposes only and may vary from acutal plans. Room sizes and square footages are approximate. This information is deemed reliable but is not guaranteed and is subject to change without notice. Web site, renderings and photos may contain optional features for exhibition purposes only and are not containted in the purchase price unless otherwise epxressly provided for. Minor floor plan changes and dimension change per local code. Plans Copyrighted 2012 by Bethel Builders, LLC



Second Floor Plan