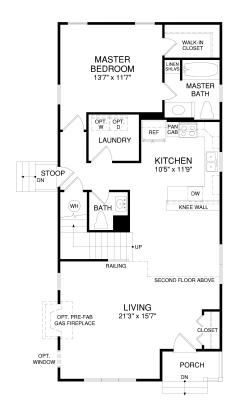

## The Ware 1423 SF

First Floor Plan

www.bethelbuilders-va.com 540-748-8810 info@bethelbuilders-va.com

These floor plans and renderings are for illustrative purposes only and may vary from acutal plans. Room sizes and square footages are approximate. This information is deemed reliable but is not guaranteed and is subject to change without notice. Web site, renderings and photos may contain optional features for exhibition purposes only and are not containted in the purchase price unless otherwise epxressly provided for. Minor floor plan changes and dimension change per local code. Plans Copyrighted 2012 by Bethel Builders, LLC